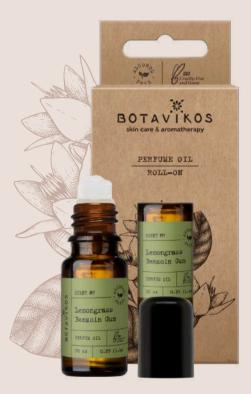

#### SCENT Nº7

## Lemongrass - Bensoin Gum

#### Fruity

Top notes lemongrass

Heart notes rose / litsea cubeba

Base notes benzoin gum / balsams / musk / amber

The positive toning aroma captivates with refreshing green top notes of orange, lemon, mandarin, and bergamot alongside the fruity-floral charm of litsea cubeba. A bright aromatic woody petitgrain with hints of citrus peel and orange blossom leads in to the heart notes balanced by the warm dry velvety aspects of lavender. In this sparkling citrus fragrance, there lives a desire for joy, youth, sun, and natural inspiration.