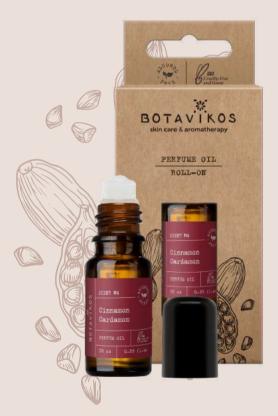

### Cinnamon - Cardamom

#### Oriental

Top notes cardamom / ginger

Heart notes

rose / jasmine / ylang-ylang / rosewood / cinnamon / cloves

Base notes

patchouli / benzoin gum / musk / amber

A mystical aroma, like a colorful oriental bazaar, filled with spices and the best of flowers. Warm heartful cardamom and ginger unfold and give way to dense luscious floral notes of rose, jasmine and ylang-ylang, powdery wood, and spicy heat of rosewood, cinnamon, and cloves. The balsamic lingering of patchouli with its bright spicy shades adds magic to the whole composition.

#### Directions

Apply a few drops of oil on to skin or hair.

Complementary aroma

Ylang-ylang - Ginger Rose - Jasmine

Expiration date: 2 years

#### SCENT №4 «Cinnamon - Cardamom»

Ingredients: Isopropyl Myristate, Rosa Damascena Flower Oil, Cananga Odorata Flower Oil, Aniba Rosaeodora Wood Oil, Ethylene Brassylate, Styrax Tonkinensis Resin Extract, Tetramethyl Acetyloctahydronaphthalenes, Jasminum Grandiflorum Flower Extract, Pogostemon Cablin Leaf Oil, Cinnamomum Cassia Leaf Oil, Elettaria Cardamomum Seed Oil, Eugenia Caryophyllus Leaf Oil, Zingiber Officinale Root Oil, Linaloot\*, Geraniol\*, Cinnamal\*, Benzyl Benzoate\*, Eugenol\*, Limonene\*, Benzyl Alcohol\*, Farnesol\*, Benzyl Salicylate\*, Citral\*, Citronellol\*, Isoeugenol\*