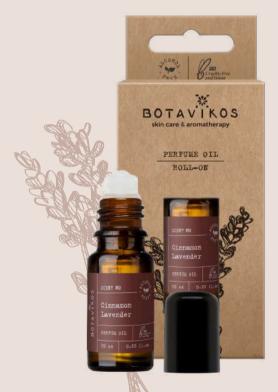

## Cinnamon - Lavender

Woody-aromatic

Top notes mint / grapefruit

Heart notes
cinnamon / lavender / litsea cubeba

Base notes vetiver / amber / musk

A cheerful fragrance in the hearty embrace of hot cinnamon, lulling lavender and sugary litsea cubeba starts with juicy ice mint and a bittersweet grapefruit note. The beauty of fragrant herbs in the summer evening with the last touches of the sun ends with the lingering of woody vetiver with vegetable, spicy and amber shades.

#### Directions

Apply a few drops of oil on to skin or hair.

Complementary aroma

Ginger - Neroli

#### SCENT №2 «Cinnamon - Lavender»

Ingredients: Isopropyl Myristate, Vetiveria Zizanoides Root Oil, Lavandula Hybrida Herb Oil, Citrus Paradisi Peel Oil, Cinnamomum Cassia Leaf Oil, Tetramethyl Acetyloctahydronaphthalenes , Ethylene Brassylate, Litsea Cubeba Fruit Oil, Mentha Arvensis Herb Oil, Limonene\*, Cinnamal\*, Linalool\*, Citral\*, Geraniol\*, Coumarin\*, Citronellol\*