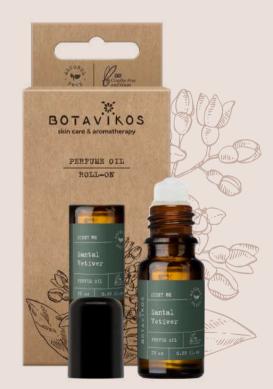

## Sandalwood - Vetiver

Woody

Top notes

citrus

Heart notes

rose / sandal wood

Base notes

vetiver / balsams / amber / musk

In this sophisticated, expensive fragrance, the fleeting jingle of citrus top notes evaporate in a strong sandalwood breath and aromatic rose shade. The lingering fervidly embraces a woody amber accord. The keynote of this woody fragrance is well-groom, elegance, and aristocracy.

Directions

Apply a few drops of oil on to skin or hair.

Complementary aroma

Ginger - Neroli Rose - Jasmine