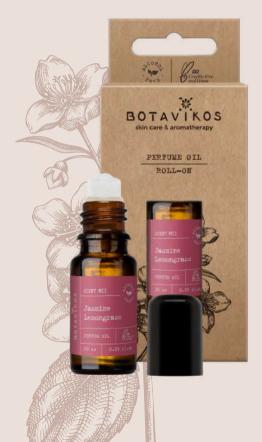

## Jasmine - Lemongrass

Floral-fruity

Top notes
lemongrass / grapefruit

Heart notes
jasmine / rosewood

Base notes amber / musk

This romantic and sensual aroma is a harmony of the sweetish tints of rosewood and the soft bitterness of grapefruit. The floral-fruity fantasy of the fragrance is in tune with the carnival of jasmine and lemongrass; the sugary flowers reflect aromatic, tart, and spicy aspects. The fragrant carnival procession lingers with a secret whisper of amber and musk.

#### Directions

Apply a few drops of oil on to skin or hair.

Complementary aroma

Lemongrass - Bensoine Gum

Expiration date: 2 years