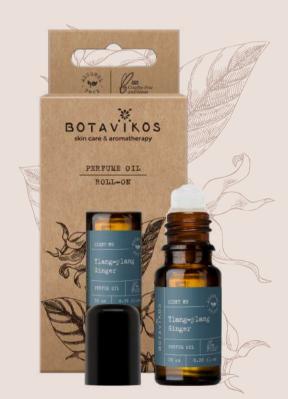

## Ylang-ylang - Ginger

Citrus-spicy

Top notes bergamot / mandarin / grapefruit

Heart notes ylang-ylang / ginger

Base notes musk/amber

The elegant, independent fragrance starts with clean citrus notes of bergamot, mandarin, and grapefruit – slight sourness, fruit sweetness and waxy, tart citrus peel shades. The velvety breath of ginger and floral-fruity, slightly creamy sensuality of ylang-ylang fills the heart notes with harmony, and the aroma finally lingers with a luxurious impeccable musky-amber scent. A harmonious citrus-spicy composition will lead you closer to your goal in search of well-being and perfection.

#### Directions

Apply a few drops of oil on to skin or hair.

Complementary aroma

Cinnamon - Cardamom

Expiration date: 2 years

#### SCENT №3 «Ylang-ylang - Ginger»

Ingredients: Isopropyl Myristate, Citrus Aurantium Bergamia Peel Oil, Zingiber Officinale Root Oil, Citrus Reticulata Peel Oil, Citrus Paradisi Peel Oil, Cananga Odorata Flower Oil, Ethylene Brassylate, Tetramethyl Acetyloctahydronaphthalenes, Limonene\*, Linalool\*, Benzyl Benzoate\*, Geraniol\*, Eugenol\*, Farnesol\*, Benzyl Salicylate\*, Isoeugenol\*