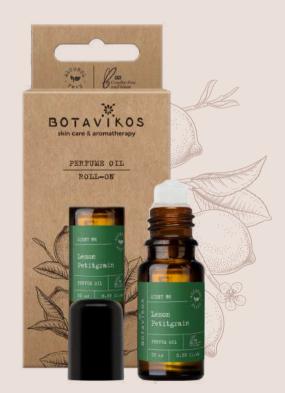

## Lemon - Petitgrain

Citrus

Top notes

orange / lemon / mandarin / bergamot / litsea cubeba

Heart notes

petitgrain / lavender

Base notes

tea tree (melaleuca) / amber / musk

In a seductive festive fragrance, fresh citrus lemongrass top notes are overpowered by joyful carnival floral heart notes of rose and litsea cubeba . What lingers the sweet gourmands of benzoin gum and the antique tints of precious balsams, adding bohemian luxury to the aroma.

Directions

Apply a few drops of oil on to skin or hair.

Complementary aroma

Rosewood -Litsea Cubeba

Expiration date: 2 years