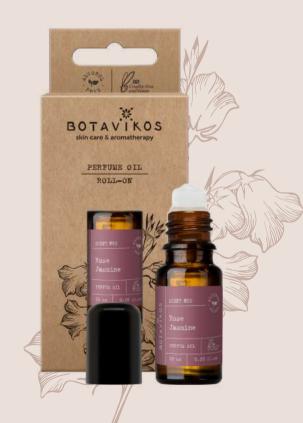

## Rose - Jasmine

Floral

Top notes bergamot / coriander

Heart notes rose / jasmine

Base notes musk / amber

This warm, favorable aroma is composed of a delicate cadence of sensual oily jasmine and gorgeous rose petals against a lush musky background. Juicy bergamot gives the whole composition the flair of creativity; its ethereal and allows flights of imagination.

#### Directions

Apply a few drops of oil on to skin or hair.

Complementary aroma

Sandalwood - Vetiver Cinnamon - Cardamon