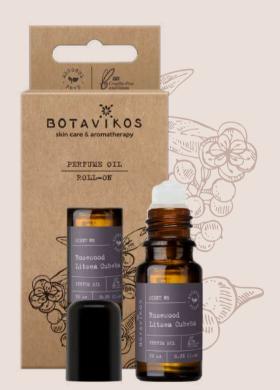

## Rosewood - Litsea Cubeba

Floral-citrus

Top notes

lemon / lemongrass / mandarin

Heart notes

jasmine / ylang-ylang / rosewood / rose / litsea cubeba

Base notes

The delicate juicy cadence of citrus with a childish lollipop sourness and a discreet waxy aspect of the citrus peel sink in to hearty floral notes of lush jasmine, honey rose and ylang-ylang with aquatic aspect. The jingling light scent seems to draw a picture of th beauty and freshness of the July day, which ends and immediately revives.

Directions

Apply a few drops of oil on to skin or hair.

Complementary aroma

Lemon - Petitgrain