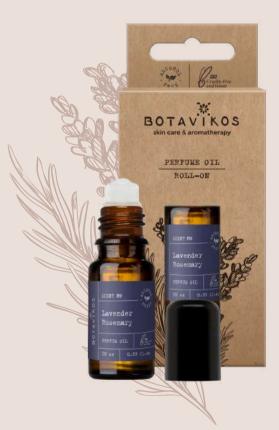

#### SCENT №9

## Lavender - Rosemary

#### Fougere

Top notes

bergamot / citrus / chimaphila

Heart notes

geranium / lavender / rosemary / jasmine

Base notes

patchouli / amber / musk

A classic perfume accord of top citrus notes framed by aromatic lavender, geranium flowers with a metallic chill, dense magnetic jasmine, and rosemary with eucalyptus and camphor hues, lovingly sounding in this fougere aroma. It is the atmospheric fragrance of a seacoast alongside a coastal forest after warm rain, with the aroma of carelessness and the smooth flow of the time, when the air is saturated with greenery and freshness.

#### Directions

Apply a few drops of oil on to skin or hair.