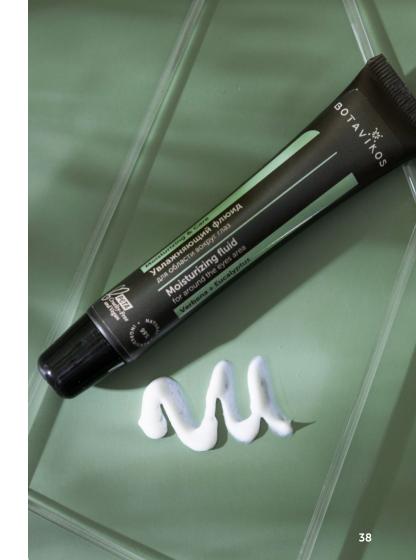

## Fluid instant effect

for around the eyes area

20 ml

#### Effect

- instantly moisturizes and eliminates he tightness feeling
- maintains hydro lipid balance
- improves skin elasticity
- · returns a fresh rested look

#### **Active compnents**

A lightweight fluid with a delicate texture has been designed specifically for quality eye care.

Thanks to its **betaine and fermented polysaccharide hydrolysate** content, it intensively moisturizes the skin, makes it soft and smooth, and strengthens the hydrolipid barrier.

**Rosehip, echinacea, and violet extracts** have a moisturizing and regenerating effect, protect against the negative effects of free radicals.

**Herbal oils and vitamins** keep the skin toned, and restore an even and healthy complexion.

**Cornflower flower water** helps eliminating puffiness and dark circles under the curs

The immediate result is smoother and luminous skin, diminishing the surface grid of wrinkles caused by lack of moisture.

#### Directions

Clean the application area by Moisturizing & Care remedies – step 1, and apply a small amount of the fluid lightly patting. Leave until completely absorbed. It is recommended to use twice a day for regenerative care.