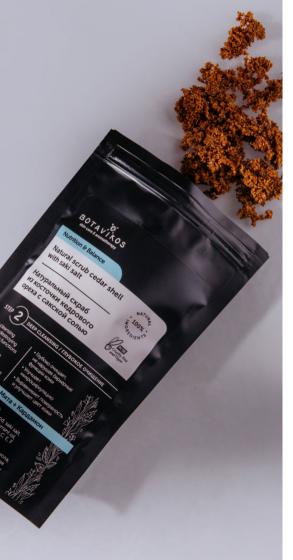

## Natural cedar shell scrub with Saki salt

100 g

#### Effect

- cleanses deeply without disturbing the hydrolipid barrier
- improves microcirculation
- evens out skin microrelief

#### **Active compnents**

**Crushed pine nut shell and healing Saki salt crystals** provide deeply cleanse the skin of impurities and keratinized particles, thereby activating metabolic processes and improving cells nutrition.

Ginger extract promotes skin renewal, protects against free radicals, and refreshes the complexion.

**Salicylic acid** has an exfoliating and antibacterial effect, effectively cleanses pores, and regulates sebum production.

Herbal oils nourish the skin with micronutrients and maintain the hydrolipid balance.

#### Directions

Apply a small amount of scrub to cleansed, damp skin, massage without effort for 1 minute and rinse with water. Use 1-2 times a week.

**Recommendation:** after contact with water complete the process with a tonic-hydrolate and use a seboregulating mask for intensive care.