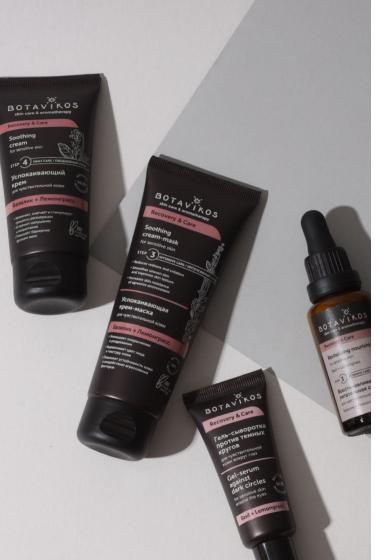

## Soothing cream-mask

75 ml

#### **Effect**

- reduces redness and irritation
- evens out the microrelief
- strengthens the skin's protective barrier
- refreshes complexion

#### **Active compnents**

A plant-based cream mask has been specially developed for the sensitive skin care.

An effective formula with sprouted barley grains wax and essential oils provides a pronounced soothing effect.

**Arnica extract** accelerates the regeneration of damaged areas, while witch hazel flower water normalizes the hydrolipid balance of the skin.

Regular use of the mask helps to relieve discomfort and reduce skin reactivity.

## Soothing cream

50 ml

#### **Effect**

- reduces irritation, peelingand redness
- deeply moisturizes and softensthe skin
- activates cells regeneration
- maintains hydrolipid balance

#### **Active compnents**

A plant-based cream designed for the sensitive skin complex daily care.

An effective formula with a complex of plant extracts and precious oils provides a pronounced soothingand regenerating effects – reduces peeling and redness, relieves itching, restores the epidermis.

Flower water maintains the skin hydrolipid balance.

Regular use of the product helps to relieve discomfort and reduce skin reactivity.

## Anti dark circles eye gel

for sensitive skin around the eyes

20 ml

#### Effect

- helps reducing dark circlesand puffiness under the eyes
- deeply moisturizes and nourishes
- refreshes and improves skin tone
- protects against the negative impact of external factors

#### **Active compnents**

Gel-serum against dark circles for sensitive skin around the eyes is intended for daily care of thin sensitive skin around the eyes.

Caffeine has a tonic and transforming effect, reducing the signs of fatigue and stress.

 $\textbf{Chlorella} \ \text{extract helps reducing dark circles,} centella \ \text{asiatica extract accelerates cells regeneration}.$ 

**Niacinamide** activates collagen synthesis and effectively soothes, hydrates and brightens the sensitive skin.

The gel-serum returns natural radiance to the skin around the eyes, eliminates dryness and tightness feeling.