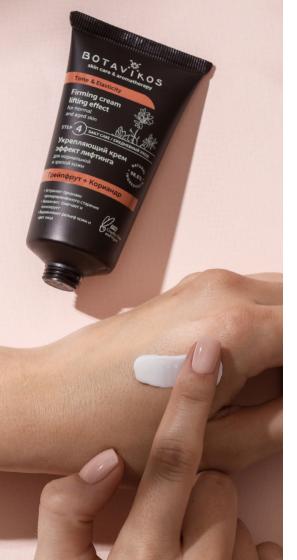

## Firming cream

50 ml

#### **Effect**

- tones, moisturizes and softens
- · strengthens the hydrolipid barrier
- eliminates premature aging signs
- provides antioxidant protection

#### **Active compnents**

Ginseng extract activates microcircu-lation process, effectively soothes and softens the skin, maintains its tone.

Low molecular weight hyaluronic acid fills the cells with moisture and retains it, restoring the water balance of the epidermis.

**Nourishing oils and vitamins** accelerate collagen and elastin synthesis, intensively nourish and moisturize the skin, filling it with energy and radiance.

With regular use, the cream provides the skin's natural protection against free radicals and restores a fresh, rested look.

#### **Directions**

Pre-cleanse the skin with Tone & Elasticity products – steps 1 and 2, apply the cream along the massage lines. It is recommended to use daily in the morning and in the evening.

**Recommendation:** after the cream for intensive care, use with Tone & Elasticity stimulating serum.