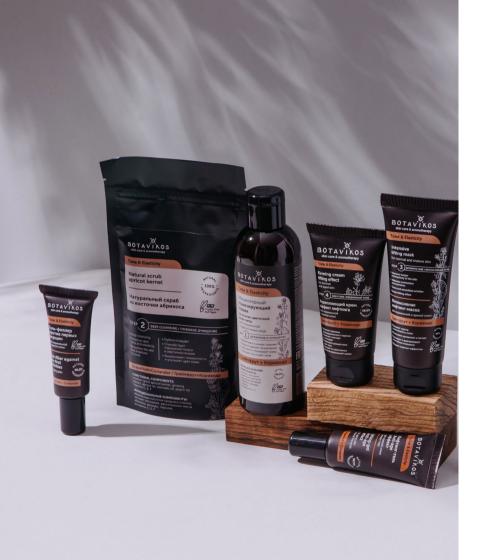

### **TONE & ELASTICITY**

### for normal and aging skin

We have combined products that correct age-related changes and prevent their emergence, increase elasticity, activate collagen synthesis and enrich the skin with essential vitamins, keeping it young and beautiful.

#### **Products**

- **Step 1** micellar water, toning cleansing foam
- Step 2 natural apricot seed scrub
- Step 3 intensive lifting mask, stimulating serum
- **Step 4** firming cream, firming tonic-hydrolate, lifting eye gel, anti wrinkles gel-filler