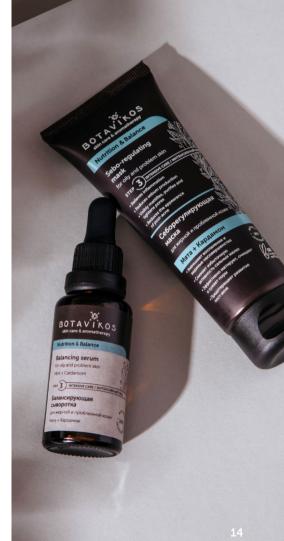

## Seboregulating mask

75 ml

## Balancing serum

30 ml

#### **Effect**

- reduces excessive sebum activity
- effectively cleanses and tightens pores
- reduces visible skin imperfections
- prevents post-acne development

#### **Active compnents**

**Kaolin** not only gently removes dead cells and impurities from the skin surface, but also absorbs excess sebum.

**Fermented licorice** normalizes sebaceous glands functioning, tightens pores, soothes irritations and provides antioxidant skin protection.

Oils complex with a high content of linoleic acid restores the skin's natural moisture level.

Regular use of the product maintains the hydrolipid balance of the skin and restores its healthy look.

#### Directions

clean the skin with Nutrition  $\vartheta$  Balance remedies - step 1 and 2, apply a small amount of the mask, leave it for 10-15 minutes, rinse with warm water. The mask is recommended to use 1-2 times a week.

**Recommendation:** after the mask apply the balancing serum to complete intensive care step.

#### **Effect**

- · normalizes sebum function, tightens pores
- saturates the skin with vitamins and microelements
- helps reduce inflammation
- smooths the skin tone

#### **Active compnents**

The concentrated serum formula provides the most effective care for oily and problematic skin.

**Salicylic acid** has an exfoliating and antibacterial effect, helps to cleanse pores and normalize sebum production.

**Ginger extract** activates skin regeneration, protects against free radicals, and refreshes the complexion. Herbal oils intensively nourish the cells and strengthen the hydrolipid barrier.

The visible result - smooth, radiant skin without any greasy shine.

#### **Directions**

Clean the application area by Nutrition & Balance remedies – step 1, and apply a small amount of the serum along the massage lines, avoiding the area around the eyes. Leave until completely absorbed. It is recommended to use once a day before applying the cream in the morning or evening.

**Recommendation:** to improve the effect, top the serum with a matting cream for daily care.