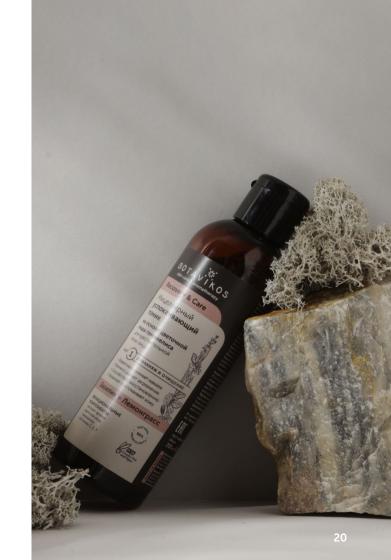

## **RECOVERY & CARE**

#### for sensitive skin

We have combined products designed to solve typical problems of sensitive skin – redness, peeling and itching, discomfort, dull complexion.

**Arnica extract** strengthens the walls of the skin vessels, increases the skin's resistance to negative factors, relieves puffiness, normalizes the lipid barrier, increases the skin's ability to produce collagen, reduces vascular asterisks on the skin. Accelerates intradermal metabolism, promotes skin regeneration, stimulates healing and cleansing of the skin, has an antiseptic effect.

## **Basil + Lemongrass**

The harmonious combination of light citrus orange, lemon, citronella and lemongrass is followed by a spicy-oriental duet of sweet basil with herbal and spice nuances and licorice-balsamic anise, complemented in the final by the soft woodiness of rosewood.