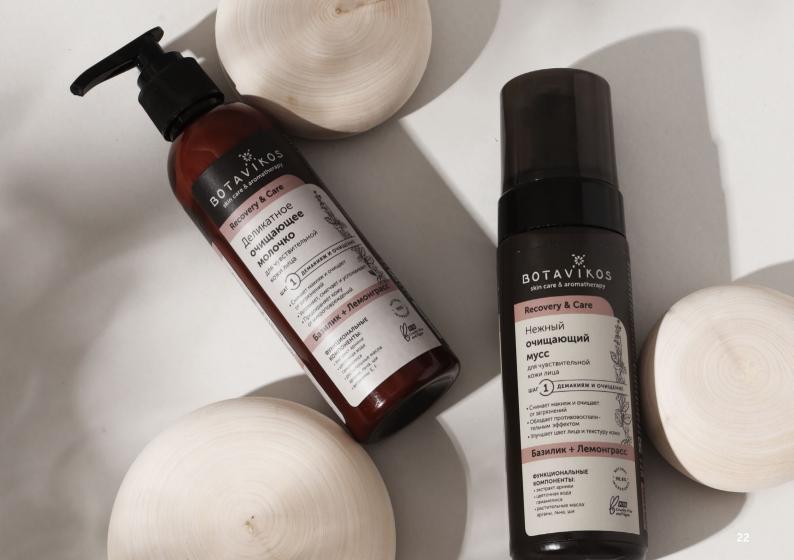

#### **Products**

**Step 1** – micellar water, cleansing mousse, cleansing milk

Step 2 – natural walnut shell scrub-powder

**Step 3** – soothing cream-mask, revitalizing nourishing serum

**Step 4** – soothing cream, soothing tonic-hydrolate, anti dark circles eye gel.

#### Makeup remover & cleansing

## Micellar water

200 ml

## Cleansing mousse

98,8% · S

150 ml

## Cleansing milk

200 ml