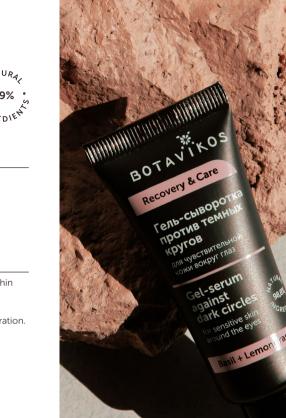

## Anti dark circles eye gel

for sensitive skin around the eyes

20 ml

#### Effect

- helps reducing dark circlesand puffiness under the eyes
- deeply moisturizes and nourishes
- refreshes and improves skin tone
- protects against the negative impact of external factors

#### **Active compnents**

Gel-serum against dark circles for sensitive skin around the eyes is intended for daily care of thin sensitive skin around the eyes.

Caffeine has a tonic and transforming effect, reducing the signs of fatigue and stress.

 $\textbf{Chlorella} \ \text{extract helps reducing dark circles,} centella \ \text{asiatica extract accelerates cells regeneration}.$ 

**Niacinamide** activates collagen synthesis and effectively soothes, hydrates and brightens the sensitive skin.

The gel-serum returns natural radiance to the skin around the eyes, eliminates dryness and tightness feeling.