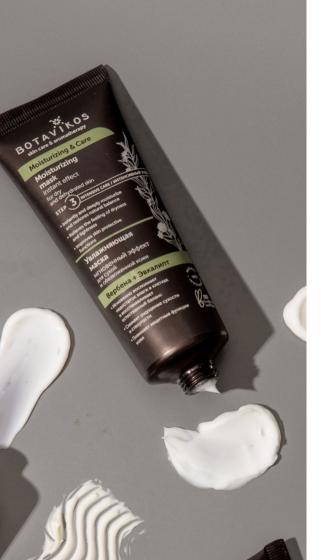

# Moisturizing cream

50 ml

#### **Effect**

- deeply moisturizes and softens
- tones, filling the skin withenergy and radiance
- is an ideal makeup base

#### **Active compnents**

A natural moisturizer is designed for daily care of skin prone to dryness and peeling.

**The fermented polysaccharide hydrolyzate** provides deep moisturizing and protects the skin from free radicals.

**Rosehip extract** tones the skin, improves microcirculation, and boosts metabolic processes in the cells.

**Betaine** actively moisturizes, soothes irritations, and improves the skin appearance.

Due to the content of **coconut**, **mango and camellia oils**, the cream carefully cares for the skin, perfectly softens it and maintains the hydrolipid balance.

#### **Directions**

Pre-cleanse the skin of the face with Moisturizing  $\vartheta$  Care products – steps 1 and 2, apply the cream along the massage lines, avoiding around the eyes area. It is recommended to apply daily, morning and evening.

**Recommendation:** after the cream for intensive care, use with Moisturizing & Care moisturizing serum.