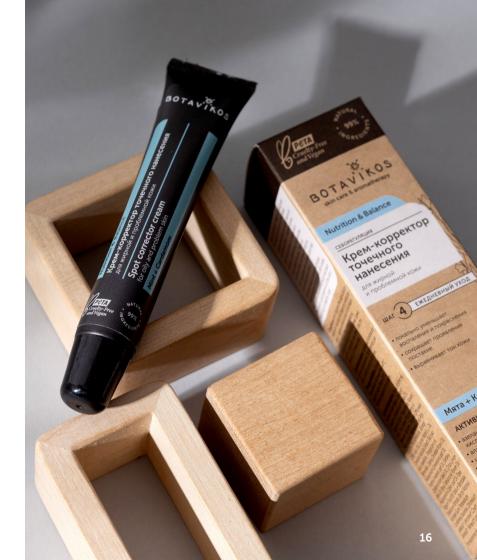

## Perfecting spot corrector

20 ml

#### **Effect**

- locally reduces inflammation and redness
- · evens out skin tone
- reduces the appearance of post-acne

#### **Active compnents**

Spot corrector cream is intended for local correction of inflammation and redness.

**Azelaic and salicylic acids** exfoliate, effectively cleaning pores and reducing sebum production. Allantoin deeply moisturizes and softens the skin, helping to tighten pores and soothe irritation.

**Zinc** regulates skin oiliness and has an antibacterial effect. Centella asiatica extract activates tissue regeneration and repair of damaged skin.

**Herbal oils and extracts** maintain the hydrolipid balance of the skin, restoring its healthy and radiant look.

#### **Directions**

Pre-cleanse the application area with Nutrition  $\vartheta$  Balance products - step 1, apply a small amount of cream pointwise to the inflammations, avoiding around the eyes area. Leave until completely absorbed. Use the remedy 1-2 times a day.