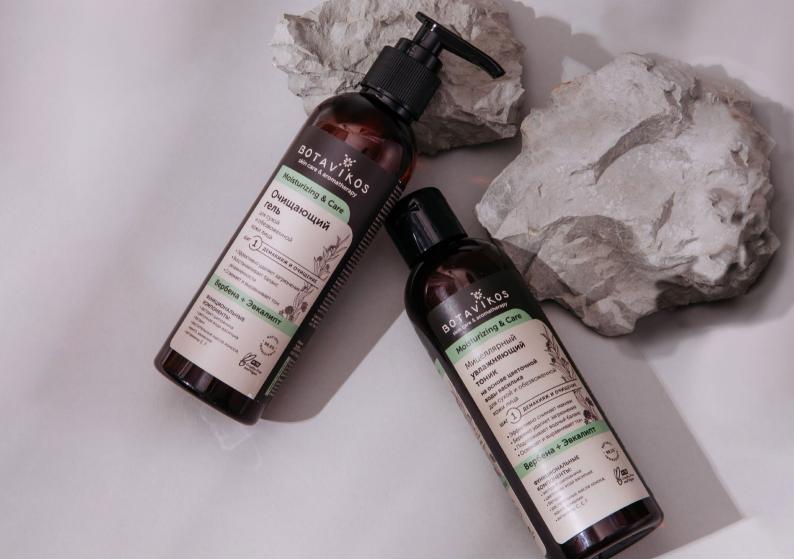

## **Verbena + Eucalyptus**

An elegant fragrance with a predominance of cool notes of orange, lemon and elemi, dissolving in a floral-citrus trail of litsei kubeba and verbena. Fresh camphor eucalyptus with sweet waxy aspects and bitter-herbal galbanum bring the fragrance to its logical conclusion with a balsamic splash.

#### **Products**

- Step 1 micellar water, cleansing gel
- Step 2 natural walnut shell scrub with sugar crystals
- Step 3 moisturizing mask, moisturizing serum
- Step 4 moisturizing cream, moisturizing tonic-hydrolate, moisturizing fluid

## Cleansing gel

200 ml

### Moisturizing tonic

cornflower hydrolate

100 ml