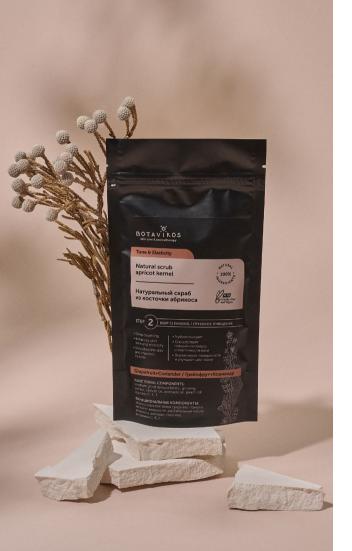

### Natural apricot seed scrub

100 a

#### Эффект

- · deep cleanses
- evens out microrelief and skin tone
- tones and refreshes

#### **Active compnents**

Due to the content of **crushed apricot kernel**, the scrub gently removes dead skin cells and excess sebum, and also promotes nutrients penetration into the deeper layers of the skin.

Ginseng extract activates microcirculation, effectively softens and tones the skin.

The natural oils of apricot, avocado, and peach intensively nourish and moisturize the skin, increase its firmness and elasticity.

Regular use of the scrub accelerates the regeneration process, smooths the microrelief and skin tone.

#### Directions

Apply a small amount of scrub to cleansed, damp skin, massage without effort for 1 minute and rinse with water. Use 1-2 times a week.

**Recommendation:** after contact with water complete the process with a tonic-hydrolate and use an intensive lifting mask for intensive care.