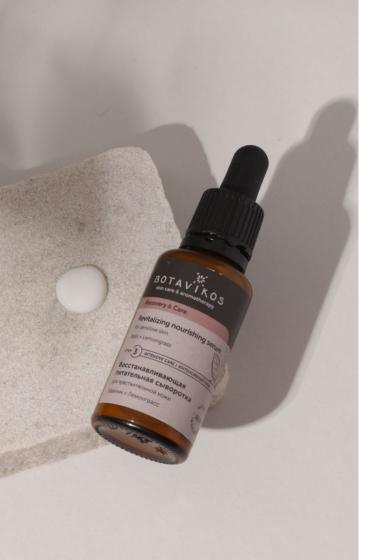

## Revitalizing nourishing serum

 $30 \, \text{ml}$ 

#### **Effect**

- helps reduce irritation, flakingand redness
- deeply nourishes and moisturizes
- maintains lipid balance
- ideal for daily care of sensitive skin

#### **Active compnents**

Ideal for daily care of sensitive skin with a **complex of plant extracts and precious oils** provides a strong soothing and regenerating effects – reduces peeling and redness, eliminates itching, restores the epidermis.

Flower water maintains the skin hydrolipid balance.

Regular use of the serum relieves discomfort and gives the skin a healthy radiant look

#### **Directions**

Pre-cleanse the applicationarea with Recovery & Care products – step 1, apply a small amount of the serum alongthe massage lines. Leave until completely absorbed. It is recommended to use once a day before applying the daily care cream (morning or evening).