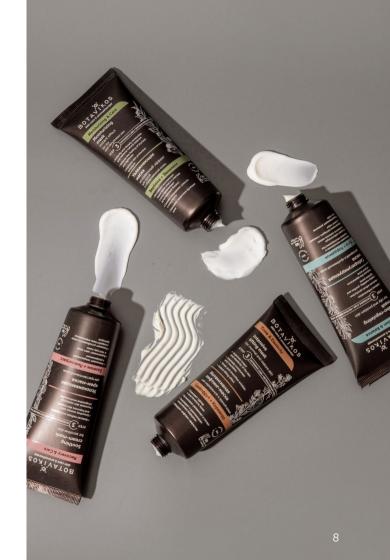

## **NUTRITION & BALANCE**

#### for oily and problem skin

We have combined products designed to solve typical problems of oily and problematic skin – redness, peeling and itching, greasy shine, dull complexion.

**Ginger extract** – has a powerful antibacterial, antiseptic and immunomodulatory effect, regulates the production of sebum, cleanses pores from dirt, removes toxins, mattifies and tones the skin.