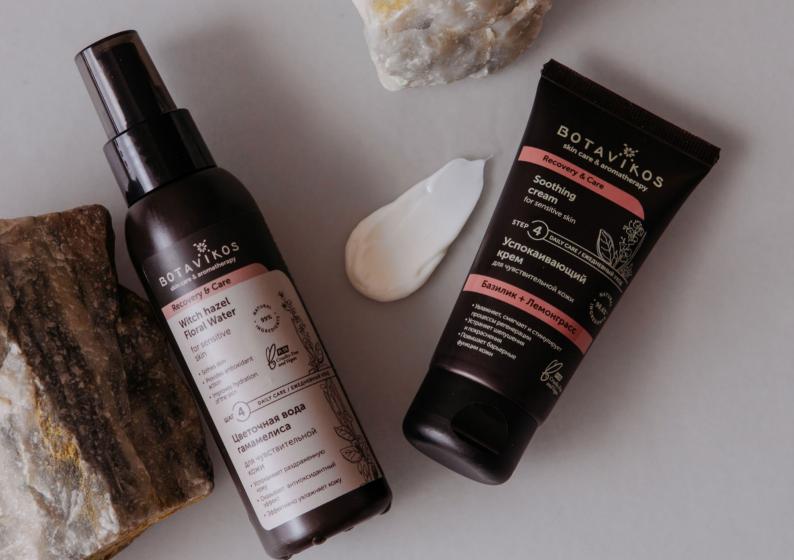

## **RECOVERY & CARE**

#### for sensitive skin

We have combined products designed to solve typical problems of sensitive skin – redness, peeling and itching, discomfort, dull complexion.

**Arnica extract** strengthens the walls of the skin vessels, increases the skin's resistance to negative factors, relieves puffiness, normalizes the lipid barrier, increases the skin's ability to produce collagen, reduces vascular asterisks on the skin. Accelerates intradermal metabolism, promotes skin regeneration, stimulates healing and cleansing of the skin, has an antiseptic effect.

**Wax from sprouted barley grains –** improves skin regeneration, relieves irritation, reduces allergic reactions and increases the protective functions of the skin.

**Witch hazel flower water** – effectively relieves inflammation and itching, soothes, moisturizes and tones the skin, has a powerful antioxidant effect, accelerates the healing of damaged skin areas.

#### **Products**

**Step 1** – micellar water, cleansing mousse, cleansing milk

Step 2 – natural walnut shell scrub-powder

**Step 3** – soothing cream-mask, revitalizing nourishing serum

**Step 4** – soothing cream, soothing tonic-hydrolate, anti dark circles eye gel.

Hamamelis flower water strengthens the skin's protective functions.

Natural product removes the feeling of tightness and gives a feeling of comfort.

**Witch hazel flower water** effectively relieves irritation and itching, soothes, reduces redness, accelerates the healing of damaged skin areas.

**Arnica extract** accelerates the regeneration of damaged areas, while witch hazel flower water normalizes the hydrolipid balance of the skin.

Regular use of the mask helps to relieve discomfort and reduce skin reactivity.