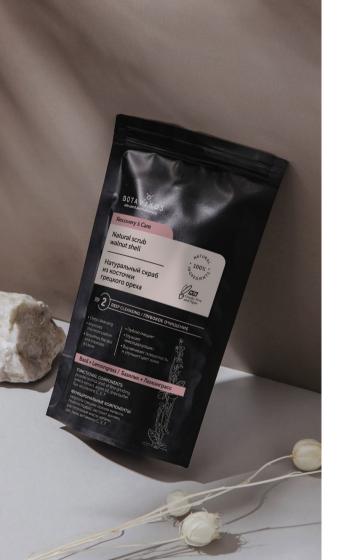

#### **Products**

**Step 1** – micellar water, cleansing mousse, cleansing milk

Step 2 – natural walnut shell scrub-powder

**Step 3** – soothing cream-mask, revitalizing nourishing serum

**Step 4** – soothing cream, soothing tonic-hydrolate, anti dark circles eye gel.

## Natural walnut shell scrub-powder

100 g

#### Effect

- deep cleanses
- improves microcirculation
- evens out microrelief and skin tone