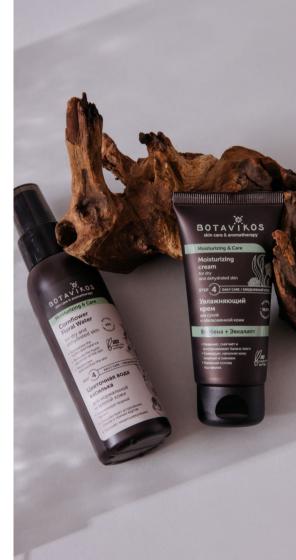

## **MOISTURIZING & CARE**

#### for dry and dehydrated skin

We have combined products designed to solve the typical problems of dehydrated, normal and dry skin – feelings of tightness, redness, peeling and itching, dull complexion.

#### **Products**

- Step 1 micellar water, cleansing gel
- Step 2 natural walnut shell scrub with sugar crystals
- Step 3 moisturizing mask, moisturizing serum
- Step 4 moisturizing cream, moisturizing tonic-hydrolate, moisturizing fluid