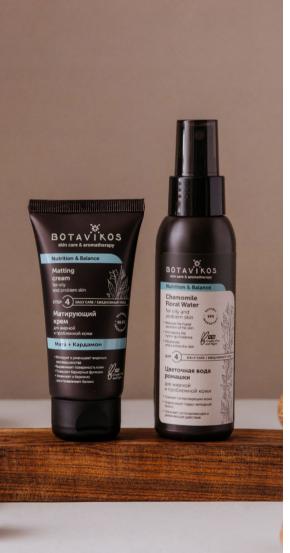

## Matting cream

50 ml

#### **Effect**

- mattifies and evens out skin tone reduces visible imperfections
- moisturizes and restores water balance
- activates skin protective functions

#### **Active compnents**

**Kaolin** effectively cleanses the skin, evens out its tone, and absorbs excess sebum.

Alpine fireweed extract normalizes sebum function, tightens pores, prevents comedones, and has an antioxidant effect.

Herbal oils and extracts nourish the cells with micronutrients and maintain the hydrolipid balance. The cream visibly improves the skin appearance, leaving it smooth and refreshed. The product has a light texture and absorbs quickly, so it can be used as a base for makeup.

#### Directions

Pre-cleanse the skin of the face with Nutrition  $\theta$  Balance products - steps 1 and 2, apply the cream along the massage lines, avoiding around the eyes area. It is recommended to apply daily morning and evening.

**Recommendation:** after the cream for intensive care, use the Nutrition & Balance serum in the evening.

## Balancing tonic

chamomile hydrolate

#### **Effect**

- normalizes the pH balance
- regulates sebum production
- tones, moisturizes and refreshes

#### **Active compnents**

The balancing tonic-hydrolate effectively moisturises and refreshes the skin, reinforcing its barrier functions.

The natural product effectively soothes the epidermis, reducing redness and irritation. Due to its spray form, the tonic is easy to apply even over makeup.

#### Directions

Spray on clean face and neck after cleansing and wipe with a cotton pad. To instantly refresh and moisturize the skin, spray over makeup and let dry. Can be used several times during the day.