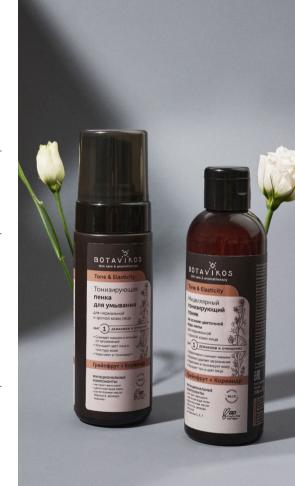

### **TONE & ELASTICITY**

### for normal and aging skin

We have combined products that correct age-related changes and prevent their emergence, increase elasticity, activate collagen synthesis and enrich the skin with essential vitamins, keeping it young and beautiful.

#### **Products**

- **Step 1** micellar water, toning cleansing foam
- Step 2 natural apricot seed scrub
- Step 3 intensive lifting mask, stimulating serum
- **Step 4** firming cream, firming tonic-hydrolate, lifting eye gel, anti wrinkles gel-filler