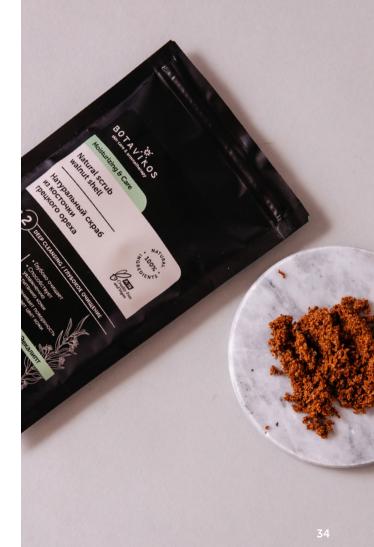

#### Натуральный скраб из косточки грецкого ореха

100 g

#### **Effect**

- deeply cleanses and provides micro massage
- promotes intensive cells hydration and nutrition
- evens out microrelief and improves complexion

#### **Active compnents**

Thanks to its multi-fractional scrubbing ingredients, containing ground **walnut shells** and sugar crystals, the scrub gently removes impurities and dead skin cells, and promotes the penetration of nutrients into the deeper skin layers.