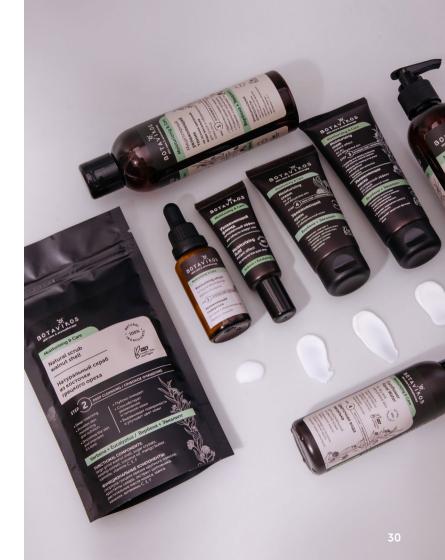

## **MOISTURIZING & CARE**

#### for dry and dehydrated skin

We have combined products designed to solve the typical problems of dehydrated, normal and dry skin – feelings of tightness, redness, peeling and itching, dull complexion.

#### **Products**

- Step 1 micellar water, cleansing gel
- Step 2 natural walnut shell scrub with sugar crystals
- Step 3 moisturizing mask, moisturizing serum
- Step 4 moisturizing cream, moisturizing tonic-hydrolate, moisturizing fluid