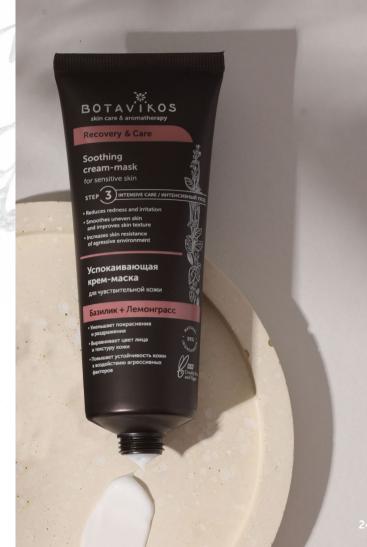

## Soothing cream-mask

75 ml

#### **Effect**

- reduces redness and irritation
- evens out the microrelief
- strengthens the skin's protective barrier
- refreshes complexion

#### **Active compnents**

A plant-based cream mask has been specially developed for the sensitive skin care.

An effective formula with sprouted barley grains wax and essential oils provides a pronounced soothing effect.

**Arnica extract** accelerates the regeneration of damaged areas, while witch hazel flower water normalizes the hydrolipid balance of the skin.

Regular use of the mask helps to relieve discomfort and reduce skin reactivity.

#### **Directions**

Clean the skin with Recovery & Care remedies – step 1 and 2, apply a small amount of the mask, leave it for 10-15 minutes, rinse with warm water. The mask is recommended to use 1-2 times a week.