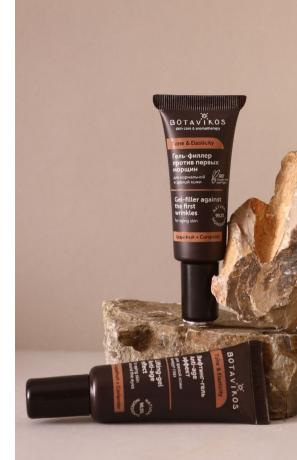

# Anti wrinkles gel-filler

99,2% · S

20 ml

#### **Effect**

- increases skin elasticity and firmness
- promotes the formation of collagen fibers
- eliminates the first signs of age-related changes

#### **Active compnents**

Gel-filler will be an ideal compliment to your daily facial skin care ritual and will prevent first wrinkles appearance.

**Seaweed complex** stimulates collagen and elastin production, firms the skin and provides antioxidant protection.

**Niacinamide** improves microcirculation and improvesskin elasticity.

**Plant extracts and aloe vera gel** moisturize and saturate cells with nutrients, give a healthy complexion.

#### **Directions**

Pre-clean the application area with Tone & Elasticity products – step 1, apply a small amount ofgel-filler with light patting movements pointwise to the local correction areas. Use the remedy in courses lasting 30-45 days with breaksof 1-1.5 months, 1-2 times a day.