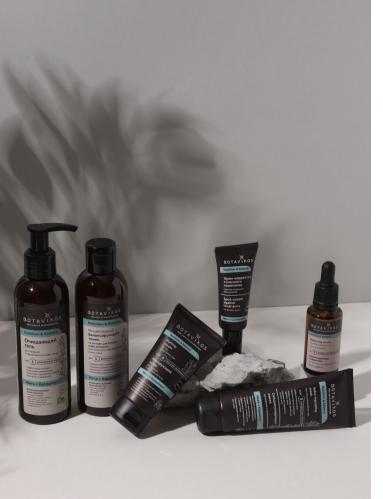

## **RECOVERY & CARE**

#### for sensitive skin

We have combined products designed to solve typical problems of sensitive skin – redness, peeling and itching, discomfort, dull complexion.

**Arnica extract** strengthens the walls of the skin vessels, increases the skin's resistance to negative factors, relieves puffiness, normalizes the lipid barrier, increases the skin's ability to produce collagen, reduces vascular asterisks on the skin. Accelerates intradermal metabolism, promotes skin regeneration, stimulates healing and cleansing of the skin, has an antiseptic effect.