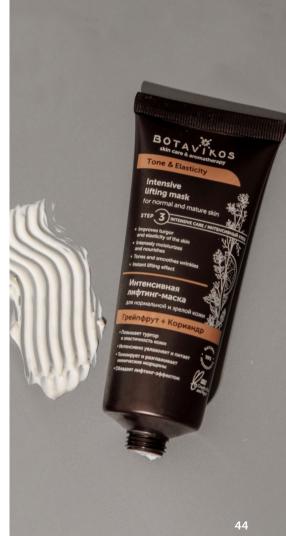

# Intensive lifting mask

75 ml

#### Effect

- intensely nourishesand moisturizes
- · has a lifting effect
- smoothes mimic wrinkles

#### **Active compnents**

An ideal cosmetic product for intensive care aimed at maintaining youthfulness and beauty of the skin.

Ginseng extract activates the microcirculation process, effectively tones and softens the skin. Low molecular weight hyaluronic acid promotes long-term hydration of skin deep layers, evens out its tone and provides antioxidant protection.

**Nourishing oils and vitamins** accelerate collagen and elastin synthesis, fill the skin with energyand radiance.

#### Directions

Clean the skin with Tone & Elasticity remedies – step 1 and 2, apply a small amount of the mask, leave it for 10-15 minutes, rinse with warm water. The mask is recommended to use 1-2 times a week. Apply the stimulating serum Tone & Elasticity to complete intensive care step.