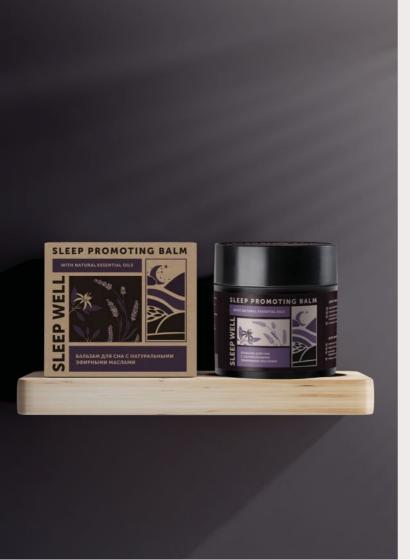

# SLEEP BALM WITH NATURAL ESSENTIAL OILS

\* natural essential oil components

VOLUME SHELF LIFE 30 ml 2 years

Before use, a test for individual intolerance of the components should be carried out.

APPROVED FOR USE 0+