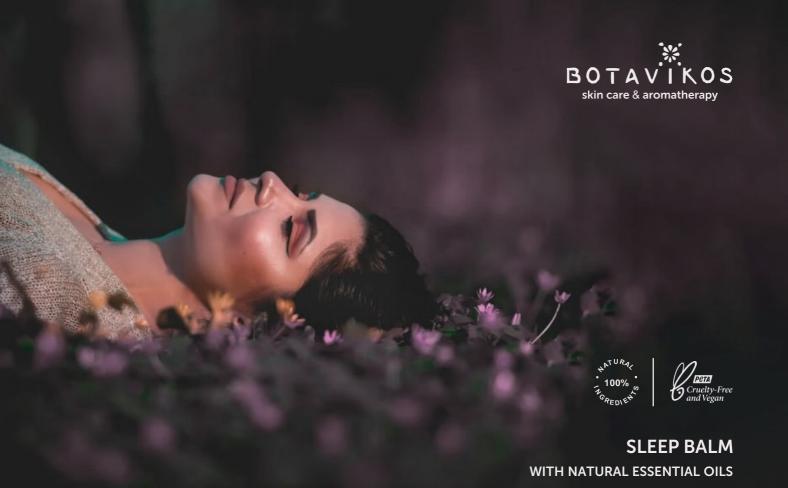

# SLEEP BALM WITH NATURAL ESSENTIAL OILS

### **EFFECT**

A fragrant balm based on herbal ingredients helps you relax and tune in to a comfortable sleep.

- ☑ The composition of essential oils sunny bergamot, grassy-sweet lavender, bitter floral neroli, tart rose – has a soothing aromatherapy effect, reduces anxiety and irritation, harmonizes the nervous system, eases headaches.
- ☑ The soft, natural floral and fruity fragrance provides the perfect backdrop for an evening of peace, tranquility and restful sleep.
- ☑ Thanks to its balanced oil-wax composition, the balm has a pleasantly velvety texture and is easy to apply.
- ☑ **Herbal ingredients** take care of the skin when using the balm for a relaxing massage.
- ☑ Shea butter, coconut oil, sunflower oil and rice bran wax soften and smooth the skin.