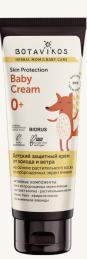

## Skin protection Baby Cream

#### **Effect**

- effectively protects the delicate skin against cold and wind
- softens and nourishes
- · helps to reduce redness and flaking
- · leaves a pleasant fragrance on skin

#### **Active compnents**

sprouted barley grains wax • cotton extract • vegetable oils of cocoa and flax • organic layender essential oil

Baby cream with a delicate texture is created to gently protect the baby skin.

**Active plant complex** with sprouted barley grains wax helps to reduce redness and flaking, provides maximum comfort for skin.

**Cotton extract** has an antioxidant and nourishing effect, creating the thinnest protective film on the skin surface.

Cocoa butter fills the cells with moisture and activates their regeneration.

**Flax oil** helps to reduce redness and irritation, soothes and strengthens the skin protecting it against cold and wind.

Light fragrance of **organic lavender essential oil** will provide a calming effect on a baby and a great mood on a frosty day.

#### **Directions**

Apply a small amount of the cream on baby's skin 20 minutes before going outside.