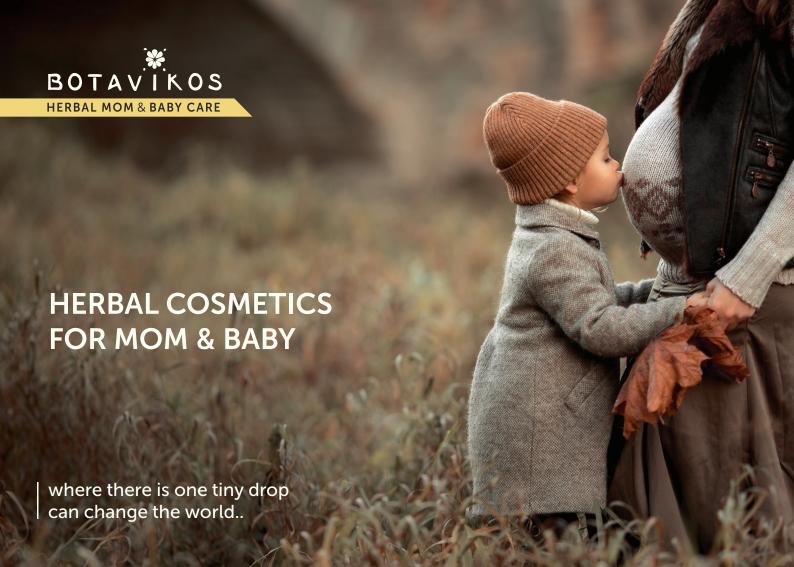

When we developed these products, first of all we thought that children's skin was special

#### Leader's word

As a mother of three children. I wanted to create cosmetics that can be completely trusted — vegetable, without unnecessary ingredients, so that each jar was filled with nature. When we developed these products, first of all we thought that children's skin was special — it is delicate, sensitive, much thinner than that of adults, vulnerable, has a high level of permeability, hence the tendency to irritation, redness, allergic reactions. The range also contains universal products that are suitable for both baby and mom - yes, we wanted to take care of mom's skin too. After all. in the time after the childbirth, a woman's skin. which is affected by hormones, also requires special sensitive care.

Therefore, in the functional line of clinically tested products for baby and moms BOTAVIKOS, we use safe ingredients. Vegetable oils, plant extracts, flower water — all active ingredients are recommended for baby skin care and are ideal for mom's skin. In each product we added a drop of organic pure lavender oil — a symbol of peace and restful sleep.