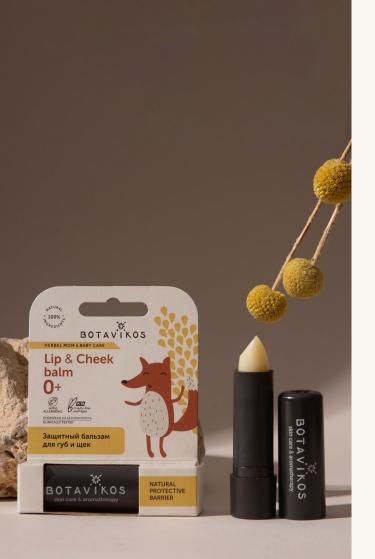

### Lip & Cheek Balm

#### Effect

- protects against crusting
- strengthens the skin natural protective barrier
- intensively nourishes and softens
- helps to reduce flaking and redness

#### **Active compnents**

candelilla wax • rice bran wax • sprouted barley grains wax • shea butter coconut oil • cocoa butter • cotton oil • lavender essential oil • vitamin E

Nourishing balm with a **complex of vegetable waxes and oils** protects the delicate skin of the lips against crusting during and after outdoor walks.

The product intensively nourishes and softens, strengthens the natural protective barrier of the skin, helps to reduce flaking and heals microcracks.

**Organic lavender essential oil** leaves a light floral fragrance on skin and has an aromatherapy effect.

#### **Directions**

Apply the balm to the exposed areas of the child's skin -lips, cheeks, hands - before and after a walk.

Volume: 250 ml | Shelf life: 2 years