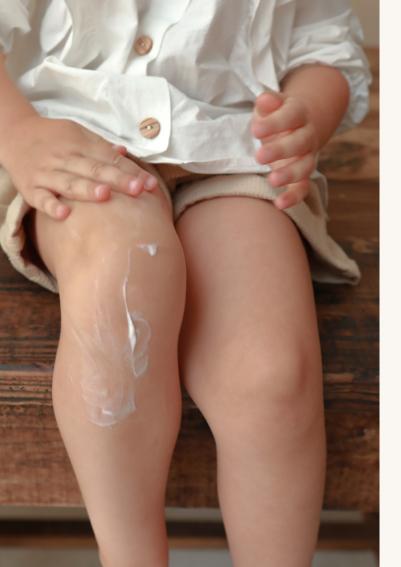

## Witch hazel Moisturizing Milk

#### **Effect**

- has a soothing and moisturizing effect
- intensively nourishes and softens the skin
- strengthens the natural protective barrier
- leaves a light pleasant fragrance on the skin

#### **Active compnents**

sprouted barley grains wax • plant complex of jojoba and almond oils • mallow extract organic lavender essential oil

Created based on **witch hazel floral water**, this product has a soothing and regenerating effect.

Complex with sprouted barley grains wax helps to reduce irritation and redness, provides maximum comfort for skin, and a feeling of maximum comfort for a baby and mother.

**Vegetable oils of sweet almond and jojoba** intensively nourish the skin, strengthening its natural protective barrier.

 $\label{prop:equation} \mbox{High concentration of } \mbox{{\it vitamin E}} \mbox{ in oils provides excellent antioxidant properties.}$ 

**Mallow extract** not only fills the cells with moisture, but also has a beneficial effect on the condition of sensitive skin.

**Organic lavender essential oil** turns daily skin care into a real pleasure, providing relaxation and a subtle floral fragrance.

#### **Directions**

Apply a small amount of the gel with massaging movements to baby skin when washing, then rinse carefully with warm water.

Volume: 200 ml, 50 ml | Shelf life: 2 years