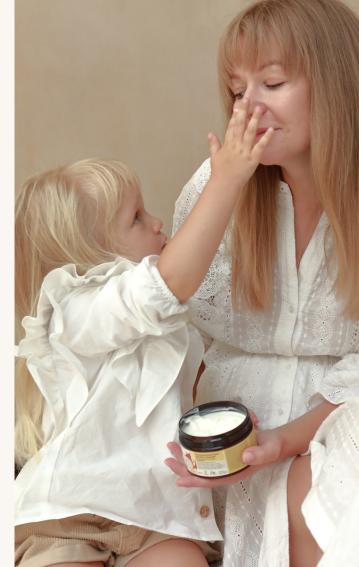

## Natural Oil for cleansing and massage

#### **Effect**

- gently cleanses the baby's delicate skin
- supports hydrolipid balance
- helps to reduce flaking and redness
- cleanses and hydrates
- helps baby to relax during the massage due to the pleasant fragrance

#### **Active compnents**

sprouted barley grains wax • coconut oil • almond, jojoba and grape seeds oils • lavender essential oil

Natural complex of oils is created for massage and gentle cleansing of the delicate skin of babies in the first months of life. The product improves sliding of hands over the skin, making the touch even more gentle and pleasant.

**Sprouted barley grains wax** helps to reduce redness and flaking, provides maximum comfort for skin.

**Coconut vegetable oil** is quickly absorbed, saturating the skin with moisture and nutrients. **Almond, grape seeds and jojoba oils** intensively soften the skin and strengthen its hydrolipid barrier.

**Organic lavender essential oil** leaves a light floral fragrance on skin and has an aromatherapy effect.

#### Directions

For cleansing: apply a small amount of the oil to a cotton pad and carefully clean the skin and folds.

For massage: warm a small amount of the oil up in palms, then distribute it on your baby's skin while massaging lightly. No need to rinse off.

Volume: 100 ml | Shelf life: 2 years