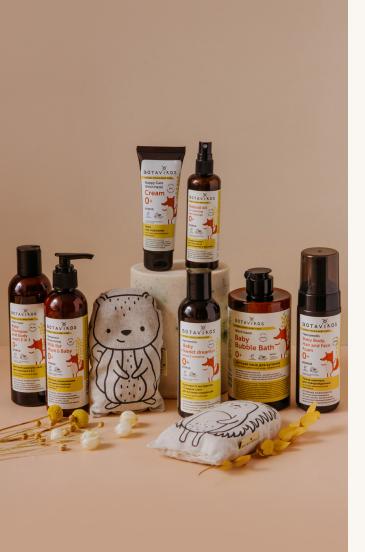

# Biocosmetic products of the baby's series are a unique combination of natural ingredients

- Witch hazel flower water is the basis of each product, for delicate care of sensitive skin. Effectively relieves redness, irritation, soothes the skin and enhances the hydration of the layer of cornea. The peculiarity of witch hazel is the high contents of tannins, which have an astringent effect, form a protective layer on the skin and have an antibacterial effect.
- Plant extracts (chamomile, cotton, licorice, chicory, mallow, motherwort, melissa) for the gentle care of the baby's skin. Extracts protect from external influences, soften the skin, soothe irritated areas.
- Vegetable oils (sweet almond, jojoba, grape seed, babassu, coconut, cocoa) in body care products for safe hydration and nutrition of the skin.

- Organic lavender essential oil\* for a light, barely audible scent which gently soothes the baby's nervous system, creating a feel of security, gives a restless sleep.
- Vegetable wax from sprouted barley grains for the formation of the skin's water-fat balance and protection from the negative effects of external factors.

All the ingredients in the composition are designed to carefully and effectively care for the skin of mom and baby from birth

<sup>\*</sup> lavender essential oil is recommended for children from an early age

### All our cosmetics are marked with signs:

This means that no BOTAVIKOS product has ever been tested on animals and does not contain ingredients of animal origin.
SUITABLE FOR VEGANS

The «hypoallergenic» icon means that all our cosmetics are developed to minimize the risk of allergenic reactions.

Tested for hypoallergenic.

The quality and safety of the product is approved by the certification system of natural cosmetics. This also means that all the ingredients used in the production of cosmetics are of natural origin and are grown without the use of chemical fertilizers or grow in natural, wild conditions

- ✓ Suitable for daily use from birth
- ✓ Ingredients of plant origin
- ✓ Ph-neutral for the skin
- ✓ Does not irritate the eyes
- ✓ Hypoallergenic

### What we don't use in our cosmetics:

- Dyes
- Perfumes
- Synthetic preservatives
- Silicones
- Mineral oils
- Paraffin
- Parabens