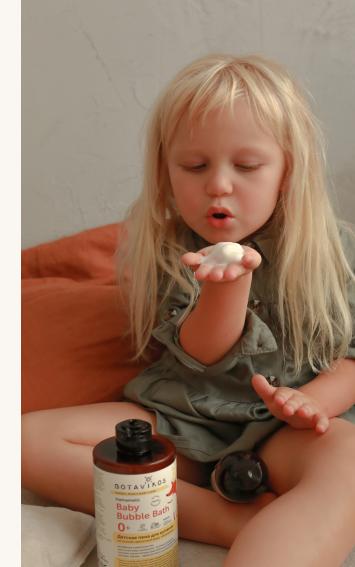

## Witch hazel Baby Bubble Bath

#### **Effect**

- softly cleanses without overdrying
- supports hydrolipid balance
- has an aromatherapy effect

#### **Active compnents**

witch hazel flower water • chamomile extract • licorice root extract • mallow extract • organic lavender essential oil

Light foam based on a delicate herbal formula gently cleanses the delicate baby skin, enhancing its protective properties, not irritating the eyes in case of accidental contact.

**Witch hazel flower water** effectively soothes the skin and strengthens its natural hydrolipid barrier.

**Chamomile and licorice root extracts** perfectly soften the skin, as well as help to reduce redness and irritation.

**Mallow extract** has a moisturizing effect, filling the cells with moisture. Light lavender fragrance makes daily baby rituals a sweet pleasure.

Magic lavender bubbles turn bathing procedure into a pleasant family ritual helping your baby to relax and sets up for a serene sleep.

#### Directions

Pour a small amount of product under warm running water while filling bath. After bathing rinse skin with warm water.

Volume: 450 ml, 50 ml | Shelf life: 2 years