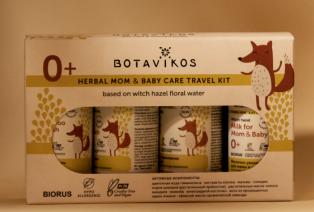

### Herbal mom & baby care **Travel kit**

#### Composition of the kit

- Moisturizing Milk For Mom & Baby
- Baby Shampoo & Body Wash 2 in 1
- Baby Intimate Gel
- Baby Bath Foam

#### **Active compnents**

witch hazel flower water • extracts of cotton, mallow, licorice, chicory root (vegetable prebiotic) • vegetable oils of coconut almond, jojoba, grape seeds • sprouted barley grains wax • organic lavender essential oil

Products created with love for babies and moms perfectly soften delicate skin thanks to thoroughly selected oils and extracts. Soft detergent components gently clean, not causing tears.

Created based on **witch hazel flower water**, this product has a soothing and regenerating effect.