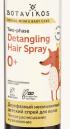

## Two-phase Detangling Hair Spray

- provides easy and smooth combing
- strengthens hair, nourishes and gives a natural shine
- sleeks hair, protects against tangling and breakage
- leaves a light pleasant fragrance

#### **Active compnents**

crambe oil (abyssinian mustard seeds oil) • inulin • oat proteins • hyaluronic acid • lavender essential oil

Baby hair spray for easy combing is based on natural ingredients and created for gentle care of frizzy curls.

**Crambe oil** strengthens the hair, maintains an optimal water balance, protects against external factors.

**Inulin** prevents dehydration of hair, nourishes and gives a natural shine.

**Active complex of oat proteins** sleeks the hair, protects against tangling and breakage.

**Lavender essential oil** leaves a light floral and herbaceous fragrance on hair.

#### Directions

Shake well and spray on clean damp or dry hair, comb the hair. No need to rinse off.

Volume: 100 ml | Shelf life: 2 years