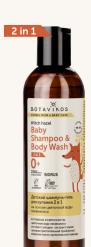

## Witch hazel Baby Shampoo & PRINCE PRINCE PROPERTY PROPER

#### Effect

- gently cleanses without leaving a feeling of dryness and tightness
- effectively softens skin and hair
- · doesn't cause discomfort and irritation
- maintains a natural protective layer on a tender baby skin
- · relaxes and sets up to a restful sleep

#### **Active compnents**

witch hazel flower water • licorice extract • chicory root extract (plant prebiotic) • organic lavender essential oil

Natural shampoo  $\vartheta$  body wash "No tears" is designed for bathing the babies right from birth, provides gentle cleansing, not drying the skin, gives a pleasant softness and smoothness to hair.

Thanks to plant-based detergents and a low-allergenic base, the product does not cause discomfort and irritation even to a very sensitive skin.

**Witch hazel flower water** helps to reduce redness and flaking, as well as enhances the protective properties of the skin.

**Licorice extract** has a softening effect, and chicory extract, rich in natural prebiotic inulin, effectively hydrates delicate baby skin and strengthens its hydrolipid barrier. Light fragrance of organic **lavender essential oil** relaxes and sets one up to a restful sleep.

#### Directions

Apply a small amount of the gel on baby's skin and hair, lather by massage movements then rinse with warm water.

Volume: 200 ml, 50 ml | Shelf life: 2 years