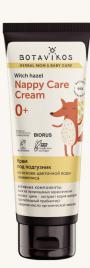

## Witch hazel Nappy Care Cream

#### **Effect**

- softens and soothes the sensitive skin of little babies
- maintains the natural pH balance
- prevents diaper rash and irritation
- has an aromatherapy effect

#### **Active compnents**

sprouted barley grains wax • kaolin • zinc • chicory root extract (plant prebiotic) • organic layender essential oil

Diaper cream is created specifically for care of sensitive skin of babies. Balanced herbal formula maintains the natural pH balance of the baby's skin.

Witch hazel flower water soothes the skin and enhances its protective properties. Sprouted barley grains wax helps to reduce redness and flaking, provides maximum comfort for skin.

Kaolin and zinc oxide prevent diaper rash and irritation.

**Chicory extract**, rich in natural prebiotic inulin, softens the skin and strengthens its hydrolipid barrier.

**Organic lavender essential oil** leaves a light floral fragrance on skin and has an aromatherapy effect.

#### **Directions**

Before putting on a new diaper apply a small amount of cream onto cleansed skin in diaper area.