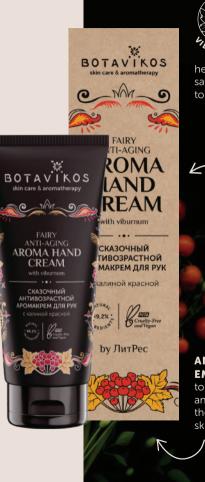

## FAIRY ANTI-AGING AROMA HAND CREAM

WITH VIBURNUM

For toning and improving skin colour

### AROMA FAIRY TALE FIREBIRD

She is blinding, young and immortal, and her singing heals. The Firebird plant is a juicy cranberry bush.

### ACTION

- moisturizes and nourishes
- whitens
- tones
- protects from external factors

### COMPOSITION OF 100% ESSENTIAL OILS

orange / rose / cinnamon / tolu balsam / jasmine / cedar / cardamom

The cream has a bright, joyful, festive aroma. It starts with the colourful sweet notes of orange, cinnamon, and cardamom, followed by a rich floral bouquet of dense honey rose and hypnotic elegant jasmine, and ends with a warm, syrupy trail of Tolu balsam and cedar.