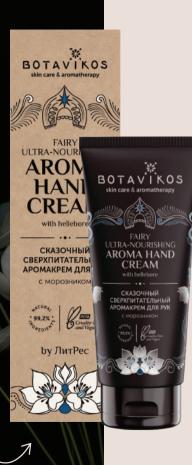

## FAIRY ULTRA-NOURISHING AROMA HAND CREAM

### WITH HELLEBORE

For the rehabilitation of demaged skin

## AROMA FAIRY TALE SNOW MAIDEN

The snow girl impersonates a delicate and fragile beauty that needs protection. Her plant is a snow-white winter hellebore.

### ACTION

- recovers damaged skin
- protects from negative external factors
- moisturizes
- nourishes

### COMPOSITION OF 100% ESSENTIAL OILS

orange / sandalwood / bergamot geranium / cloves / vetiver / cinnamon

The hand cream aroma is like a thin veil, woven from the cold tones of geranium, fresh tenderness of bergamot and tart orange peel, gradually warms up with the spicy hot hint of cloves and cinnamon and wraps in a fairy, woody cloud of sandalwood and vetiver.