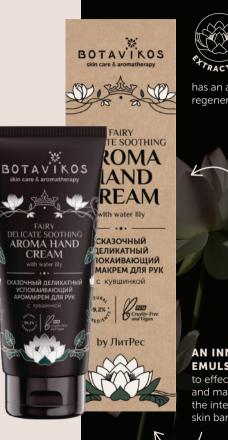

## FAIRY DELICATE SOOTHING AROMA HAND CREAM

#### WITH WATER 111Y

For regenerating care of sensitive skin

### AROMA FAIRY TALE THE FROG PRINCESS

She is known for her wisdom skilful witchcraft and stunning beauty. Her plant is a delicate water lily.

### ACTION

- soothes irritated skin
- helps to eliminate flaking and redness
- maintains the skin protective barrier

### COMPOSITION OF 100% ESSENTIAL OILS

torchwood / rose / jasmine / lemon / lavandin / frankincense / rosemary / elemi

In an unusual, mysterious, magical aroma of this hand cream the enchanting notes of frankincense and herbal lavender join to the nutty, spicy torchwood and citrus freshness of elemi, and the cool tart rosemary and lemon citrus bitterness fade in the fragrance of hot rose and sweet jasmine.