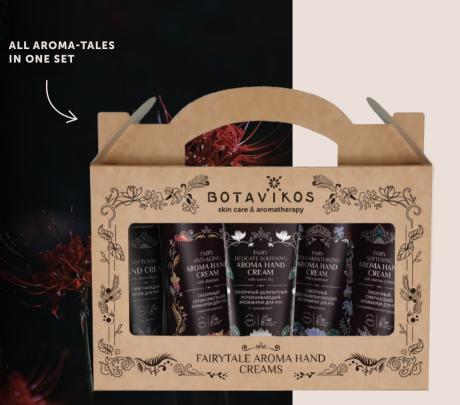

## GIFT SET - COFFER

Our five aroma hand creams are nothing but female leads of Russian fairy tales in a magic coffer.

With it's unique composition of natural ingredients, essential oils and vitamins, our products from the line will be your secure parthers in cold season and also a perfect gift to your close ones.