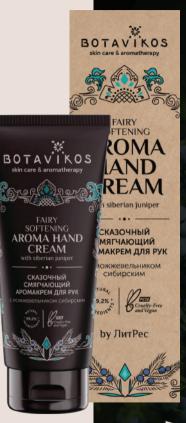

## FAIRY SOFTENING AROMA HAND CREAM

#### WITH HELLEBORE

#### For dry skin restoration

# AROMA FAIRY TALE THE MISTRESS OF THE COPPER MOUNTAIN

She is the character of the Ural legends eternalized in Pavel Bazhov's tales. She is a highly skilled keeper of the secrets of beauty and the mistress of natural earthly riches. Her plant is a resinous Siberian juniper.

## ACTION

- protects the skin from external affects
- recovers very dry skin
- moisturizes, relieves flaking and feeling of tightness
- softens
- prevents the appearance of burrs

## COMPOSITION OF 100% ESSENTIAL OILS

orange / rose / jasmine / ylang-ylang / rosewood / benzoin gum

The aroma of the cream takes after its female lead – majestic and languid. Sensual ylang-ylang competes with hot jasmine amid caramel rose wrapped in chocolate benzoin gum. Citrus shades of orange with a floral spicy sound of rosewood make the whole chord mysterious and attractive, like precious stones.