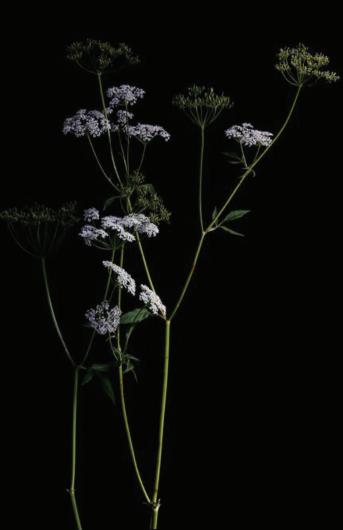

### AROMA FAIRY TALE THE FROG PRINCESS

She is known for her wisdom skilful witchcraft and stunning beauty. Her plant is a delicate water lily.

### COMPOSITION OF 100% ESSENTIAL OILS

torchwood / rose / jasmine / lemon / lavandin / frankincense / rosemary / elemi

In an unusual, mysterious, magical aroma of this hand cream the enchanting notes of frankincense and herbal lavender join to the nutty, spicy torchwood and citrus freshness of elemi, and the cool tart rosemary and lemon citrus bitterness fade in the fragrance of hot rose and sweet jasmine.